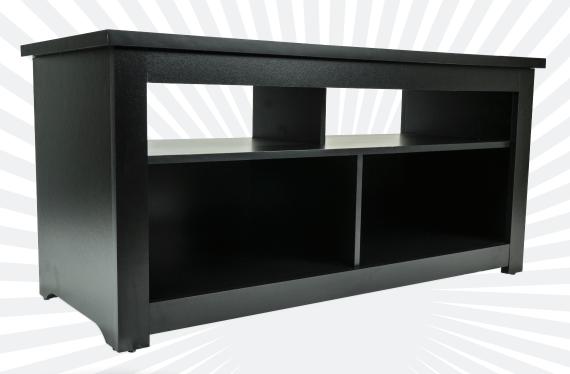

## 1200mm AV/TV Cabinet

The DT120 is an open style cabinet similar to the LB1200. Suitable for medium to large flat panel TV's up to 50".

Very strong and solid capable of handling up to 68kg on the top shelf.

**DIMENSIONS (W x D x H)** 1200 x 450 x 565mm

#### TV SIZE

Suitable for flat-panel TVs up to 50"

**SHELF SIZE (W x D x H)**Top shelf – 1200 x 450 x 565mm Middle shelf - 555mm wide Bottom shelf - 555mm wide

#### **FEATURES**

- Luxury finish designed to match any decor
- Shelf for easy media storage
- Extra depth for large audio components
- Capacity for up to 2-3 audio components
- Cable Management System

#### **WEIGHT CAPACITY**

Top shelf – 68kg / 150lbs Middle shelf – 10kg / 22lbs Bottom shelf – 68kg / 150lbs

### **FINISH** Black

- DT120